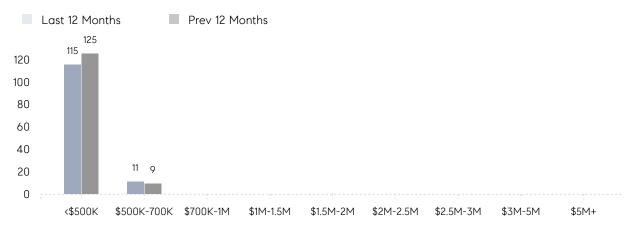

CE  | 106%      | 106%      |          |
|                | AVERAGE SOLD PRICE | \$416,900 | \$408,042 | 2%       |
|                | # OF CONTRACTS     | 15        | 8         | 88%      |
|                | NEW LISTINGS       | 23        | 9         | 156%     |
| Condo/Co-op/TH | AVERAGE DOM        | 23        | -         | -        |
|                | % OF ASKING PRICE  | 94%       | -         |          |
|                | AVERAGE SOLD PRICE | \$235,000 | -         | -        |
|                | # OF CONTRACTS     | 1         | 1         | 0%       |
|                | NEW LISTINGS       | 2         | 2         | 0%       |
|                |                    |           |           |          |

## Somerville

JUNE 2022

#### Monthly Inventory



#### Contracts By Price Range



#### Listings By Price Range



COMPASS

 $\sim$   $\sim$   $\sim$   $\sim$   $\sim$ / / / / / / / //// | | | | | / ------

Compass makes no representations or warranties, express or implied, with respect to future market conditions or prices of residential product at the time the subject property or any competitive property is complete and ready for occupancy or with respect to any report, study, finding, recommendation or other information provided by Compass herein. Moreover, no warranty, express or implied, is made or should be assumed regarding the accuracy, adequacy, completeness, legality, reliability, merchantability or fitness for a particular purpose of any information, in part or whole, contained herein. All material is presented with the understanding that Compass shall not b