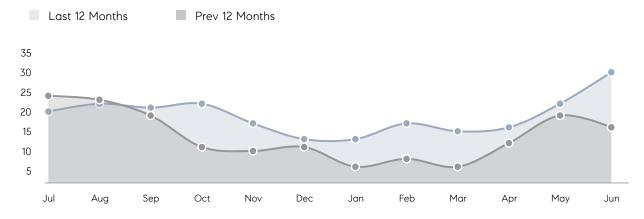

| % OF ASKING PRICE  | 106%      | 106%      |          |
|                | AVERAGE SOLD PRICE | \$416,900 | \$408,042 | 2%       |
|                | # OF CONTRACTS     | 15        | 8         | 88%      |
|                | NEW LISTINGS       | 23        | 9         | 156%     |
| Condo/Co-op/TH | AVERAGE DOM        | 23        | -         | -        |
|                | % OF ASKING PRICE  | 94%       | -         |          |
|                | AVERAGE SOLD PRICE | \$235,000 | -         | -        |
|                | # OF CONTRACTS     | 1         | 1         | 0%       |
|                | NEW LISTINGS       | 2         | 2         | 0%       |
|                |                    |           |           |          |

## Somerville

JUNE 2022

#### Monthly Inventory



#### Contracts By Price Range



#### Listings By Price Range



COMPASS

 $\sim$   $\sim$   $\sim$   $\sim$   $\sim$ / / / / / / / //// | | | | | / ------

Compass makes no representations or warranties, express or implied, with respect to future market conditions or prices of residential product at the time the subject property or any competitive property is complete and ready for occupancy or with respect to any report, study, finding, recommendation or other information provided by Compass herein. Moreover, no warranty, express or implied, is made or should be assumed regarding the accuracy, adequacy, completeness, legality, reliability, merchantability or fitness for a particular purpose of any information, in part or whole, contained herein. All material is presented with the under